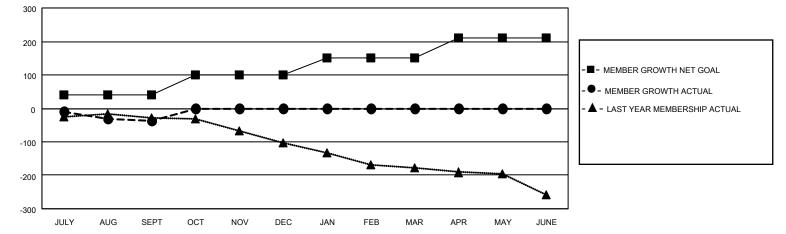

## GAT MONTHLY MEMBERSHIP PROGRESS REPORT

Multiple District C

Results as of: 9/30/2021

LOCATION: ALBERTA

| Clubs                 |               |           |               | Members               |                           |                         |                                                    |  |
|-----------------------|---------------|-----------|---------------|-----------------------|---------------------------|-------------------------|----------------------------------------------------|--|
| RESULTS FOR 2021-2022 |               |           |               | RESULTS FOR 2021-2022 |                           |                         |                                                    |  |
| QUARTER               | NEW CLUB GOAL | NEW CLUBS | DROPPED CLUBS | QUARTER               | MEMBER GROWTH NET<br>GOAL | MEMBER GROWTH<br>ACTUAL | DROPPED<br>MEMBERS ACTUAL<br>(including transfers) |  |
| JULY/AUG/SEPT         | 0             | 0         | 2             | JULY/AUG/SE           | PT 40                     | 52                      | 85                                                 |  |
| OCT/NOV/DEC           | 2             | 0         | 0             | OCT/NOV/DE            | C 60                      | 0                       | 0                                                  |  |
| JAN/FEB/MAR           | 0             | 0         | 0             | JAN/FEB/MAR           | g 50                      | 0                       | 0                                                  |  |
| APR/MAY/JUNE          | 1             | 0         | 0             | APR/MAY/JUN           | 1E 60                     | 0                       | 0                                                  |  |