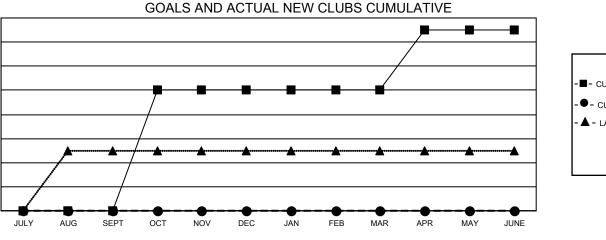

## GAT MONTHLY MEMBERSHIP PROGRESS REPORT

Multiple District C

Results as of: 9/30/2021

LOCATION: ALBERTA

| Clubs                 |               |           |               | Members               |                           |                         |                                                    |  |
|-----------------------|---------------|-----------|---------------|-----------------------|---------------------------|-------------------------|----------------------------------------------------|--|
| RESULTS FOR 2021-2022 |               |           |               | RESULTS FOR 2021-2022 |                           |                         |                                                    |  |
| QUARTER               | NEW CLUB GOAL | NEW CLUBS | DROPPED CLUBS | QUARTER               | MEMBER GROWTH NET<br>GOAL | MEMBER GROWTH<br>ACTUAL | DROPPED<br>MEMBERS ACTUAL<br>(including transfers) |  |
| JULY/AUG/SEPT         | 0             | 0         | 2             | JULY/AUG/SE           | PT 40                     | 52                      | 85                                                 |  |
| OCT/NOV/DEC           | 2             | 0         | 0             | OCT/NOV/DE            | C 60                      | 0                       | 0                                                  |  |
| JAN/FEB/MAR           | 0             | 0         | 0             | JAN/FEB/MAR           | g 50                      | 0                       | 0                                                  |  |
| APR/MAY/JUNE          | 1             | 0         | 0             | APR/MAY/JUN           | 1E 60                     | 0                       | 0                                                  |  |